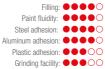

Epoxy primer filler HS 1:1

Epoxy primer is a perfect basis for all popular car body paints.

It has outstanding filling power.

It can be used on raw and zinc-coated sheets of metal as well as hard polymers.