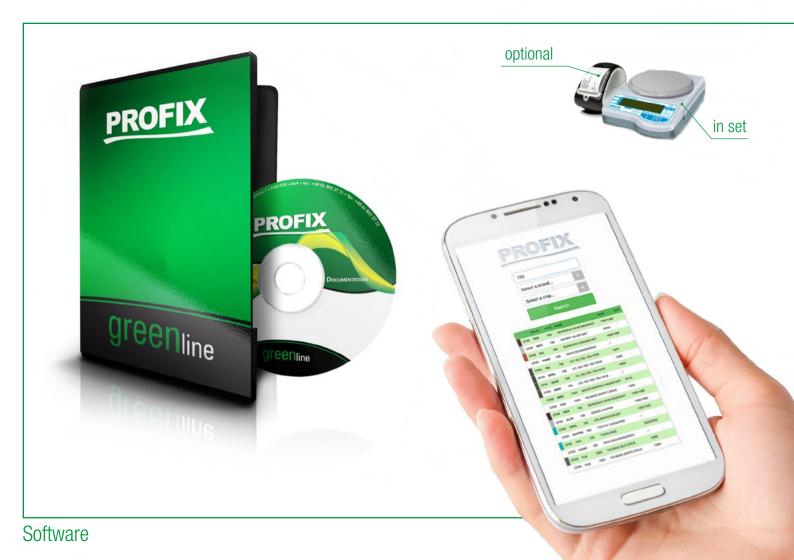

Such arrangement allows for intuitive usage, and requested colors are easy to find.

ColorTool designed for GreenLine is updated regularly.

Software is an integral part of each **Profix** color matching system.

It is available on CD and "online" on our website. Software installed on your computer interacts with the **Profix** scale and the label printer.

Software is friendly to use, you are also able to control your inventory and save your own recipes.

It helps to find recipe by brand or color code.

This new software contains approximately 120,000 formulas from Europe and other continents.

Optionally printing of label is possible, you are able to print customer's name and information about recipe to be mixed