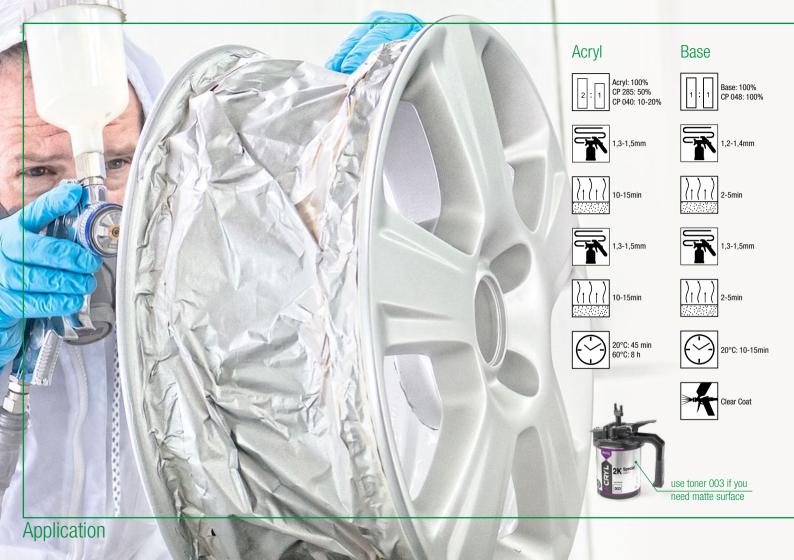

For **Acryl** 2-3 full layers. Time of drying between layers 5-10 minutes. Nozzle size: 1,3-1,5 mm.

For Base 2 full layers or until full coverage is achieved. For metallic, pearl and xirallic colors, additional light layer for even grain distribution. Time of drying between 2-5 minutes. Nozzle size 1,2-1,4 mm. Solids and pearls colors - the first thin layer then two full coats.

Metallic colors - the first thin layer then two full coats. At the end mist layer.

Gun pressure according to the manufacturer's recommendations.