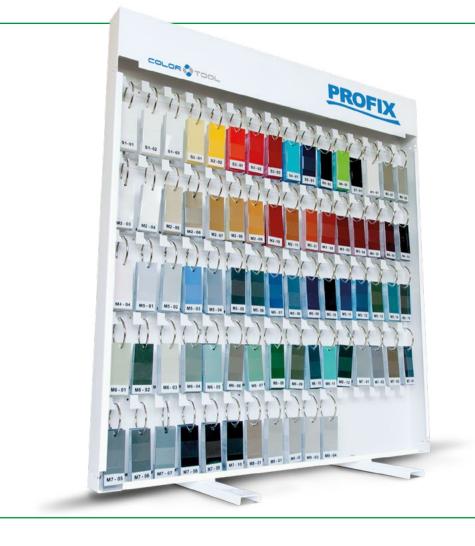

Mixing machine is easy to install, available assembly film and manual.

It works in temperatures from -20°C to 50°C.

Color documentation is an integral part of the **GreenLine** system.

**ColorTool** is arranged chromatically and ordered in ergonomic and very aesthetic cabinet.

Such arrangement allows for intuitive usage, and requested colors are easy to find.

ColorTool designed for GreenLine is updated regularly.

Software is an integral part of each **Profix** color matching system.