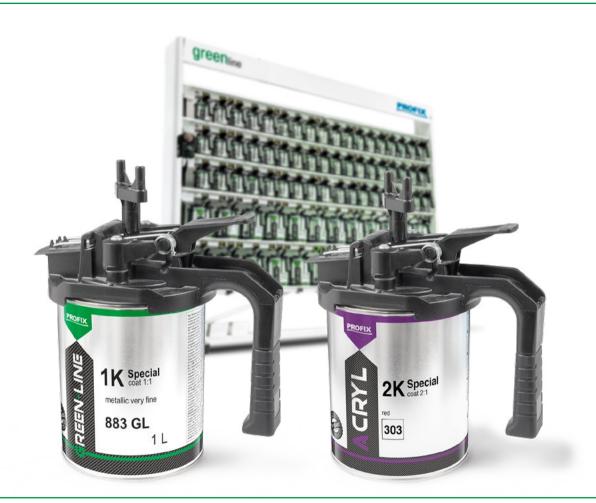

Greenline consists of two lines:

- Acryl (CP 88 Premium) 2K acrylic paints
- CP 99 Premium 1K base paints

Acryl\* modern acrylic paint line allows to make unlimited number of solid colors. This paint is characterized by outstanding covering and everlasting gloss. Mixing ratio is 2:1 with hardener

GreenLine\* basecoat system that requires the application of a clear coat. With this system you will be able to mix any OEM color. Excellent color accuracy, easy application - free from clouding, high efficency make the advantages of the system. Mixing ratio 1:1 with thinner.